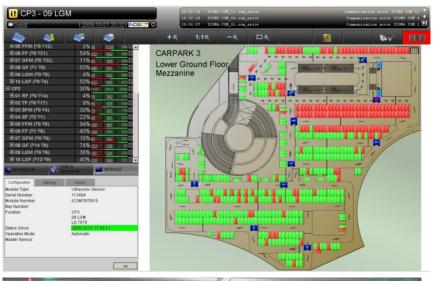

### Dubai Mall

1,5 Million Process Variables, 135.000 Parking Lots

THE DUBAI MALL

60 projects on 3 continents

#### **Product**

HMI – atvise® scada

#### Industry

Parking Guide Sys.

#### **PLCs**

Various