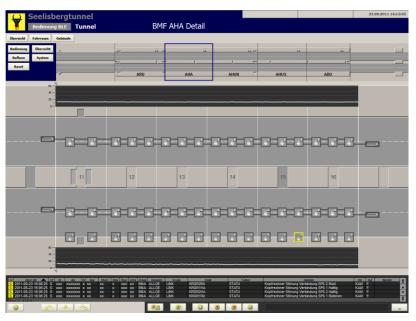

### Automation 3000

Switzerland – Seelisbergtunnel – 9,25 km Fire Detection System

#### **Product**

atvise® scada

#### Industry

Infrastructure

#### **PLCs**

**SIEMENS** 

### System Integrator