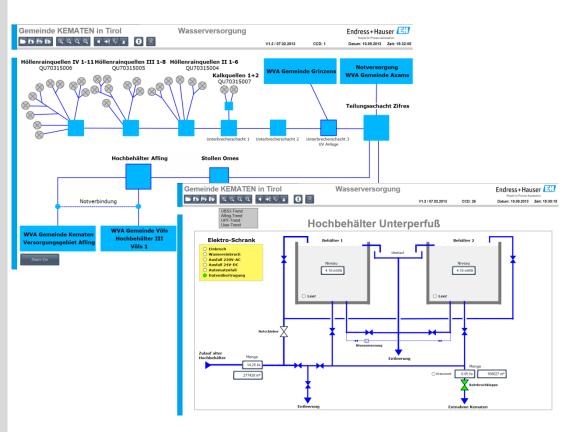

### Endress + Hauser Wien

Water Supply for a Township in the Austrian Alps

#### **Product**

atvise® scada

#### Industry

Water / Wastewater

#### **PLCs**

Mitsubishi

System Integrator